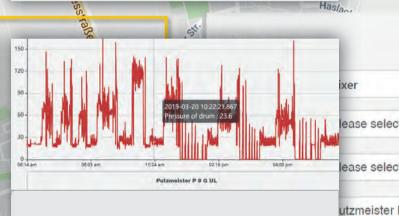

#### Data analysis

With the figures for machine usage, fuel consumption, concrete consistency and additives, unproductive time periods and fuel consumption can be reduced and the concrete consistency can be tracked.