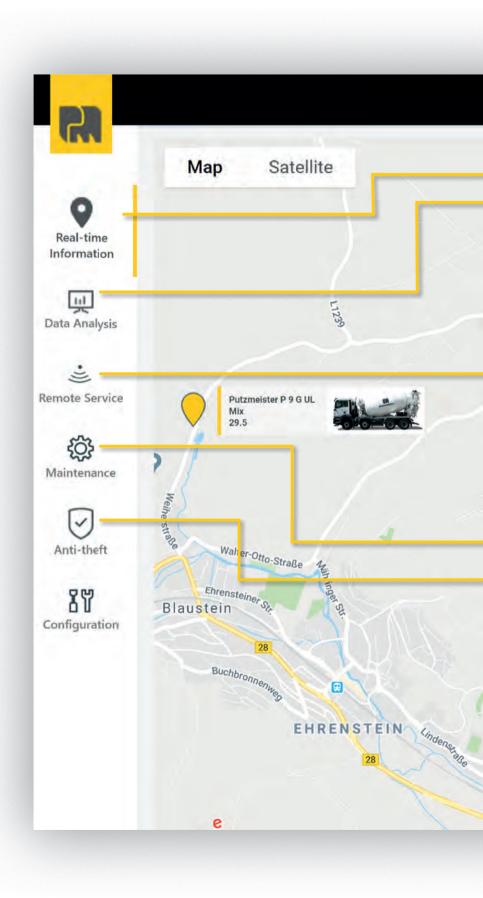

#### **Real-time information**

The construction-site status of your vehicles is visible in real time, allowing you to stay organised more easily as you always receive up-to-date information on their set-up site and work progress.

#### Data analysis

With the figures for machine usage, fuel consumption, concrete consistency and additives, unproductive time periods and fuel consumption can be reduced and the concrete consistency can be tracked.

#### **Remote service**

You are notified of critical machine conditions. Remote diagnosis helps all those involved to identify faults and implement appropriate measures.

90

ard

ver

#### Maintenance

Messages for maintenance intervals and the upcoming replacement of spare parts preserve the machine value and prevent downtimes. hof

(000

#### Anti-theft function

A notification is generated as soon as the machine leaves a defined area. That makes it possible to react quickly when required.