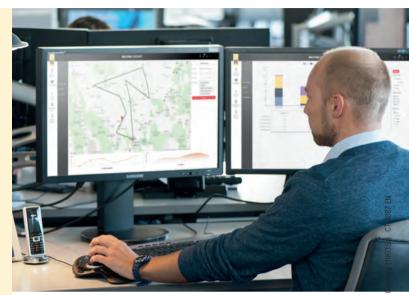

#### **Real-time information**

The construction-site status of your vehicles is visible in real time, allowing you to stay organised more easily as you always receive up-to-date information on their set-up site and work progress.