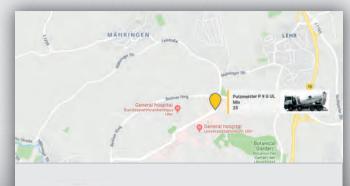

#### **Real-time information**

The construction-site status of your vehicles is visible in real time, allowing you to stay organised more easily as you always receive up-to-date information on their set-up site and work progress.